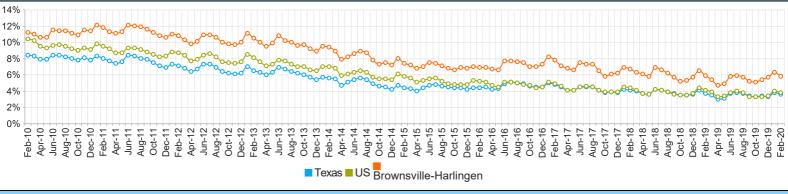

|                                                               | Annual Growth Rate Total Non-agricultural employment |        |        |            |        |         |        |        |                  |          |        |        |        |          |        |        |          |        |        |             |            |                  |        |                  |        |             |        |     |        |        |        |        |            |        |        |                  |        |        |             |        |        |             |
|---------------------------------------------------------------|------------------------------------------------------|--------|--------|------------|--------|---------|--------|--------|------------------|----------|--------|--------|--------|----------|--------|--------|----------|--------|--------|-------------|------------|------------------|--------|------------------|--------|-------------|--------|-----|--------|--------|--------|--------|------------|--------|--------|------------------|--------|--------|-------------|--------|--------|-------------|
| 3.5%<br>3%<br>2.5%<br>2%<br>1.5%<br>1%<br>0.5%<br>0%<br>-0.5% | N                                                    | on /   | 3^0    | <i>3</i> ? | V°c    | )<br>مر | yod    | همو    | 000              | <b>%</b> | 3/1    | ما     | ٥٩٥    | <b>N</b> | 200    | Å      | <b>~</b> | 00     | poc    | <b>√</b> 00 | σ <b>9</b> | boo              | ad     | POS              | do     | >0 <i>\</i> | ک ک    | 200 | boo    | ممو    | \\\\\  | ^~     | <i>^</i> ? | ,°°    | ۶      | 50°C             | م      | d      | ~\ <i>j</i> | 39     |        | <b>&gt;</b> |
| Feb-10                                                        | 7 7                                                  | Aug-10 | Dec-10 | Feb-11     | Jun-11 | Aug-11  | Dec-11 | Feb-12 | Apr-12<br>Jun-12 | Aug-12   | OGI-12 | Feb-13 | Apr-13 | Aug-13   | Oct-13 | Dec-13 | Apr-14   | Jun-14 | Aug-14 | Rate        | _          | Apr-15<br>Jun-15 | Aug-15 | Oct-15<br>Dec-15 | Feb-16 | Jun-16      | Aug-16 |     | Feb-17 | Apr-17 | Aug-17 | Oct-17 | Feb-18     | Apr-18 | Jun-18 | Aug-10<br>Oct-18 | Dec-18 | Apr-19 | Jun-19      | Oct-19 | Dec-19 | L CD-20     |