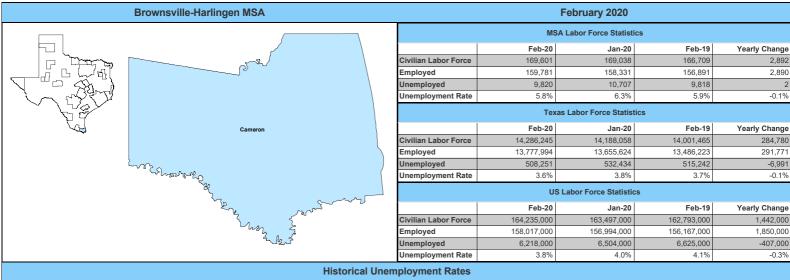

|                                                               | Annual Growth Rate Total Non-agricultural employment |        |        |            |        |         |        |        |                  |          |        |        |        |          |        |        |          |        |        |             |            |                  |        |                  |        |             |        |     |        |        |        |        |            |        |        |                  |        |        |             |        |        |             |
|---------------------------------------------------------------|------------------------------------------------------|--------|--------|------------|--------|---------|--------|--------|------------------|----------|--------