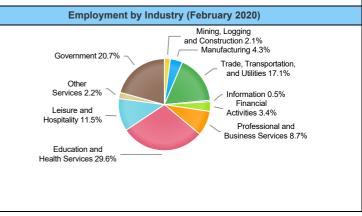

| Employment by Industry (February 2020) |                             |                     |                    |  |  |  |  |  |  |
|----------------------------------------|-----------------------------|---------------------|--------------------|--|--|--|--|--|--|
| Industry                               | Current Month<br>Employment | % Monthly<br>Change | % Yearly<br>Change |  |  |  |  |  |  |
| Total Nonfarm                          | 145,700                     | 0.8%                | 2.0%               |  |  |  |  |  |  |
| Mining, Logging and Construction       | 3,100                       | 0.0%                | 3.3%               |  |  |  |  |  |  |
| Manufacturing                          | 6,200                       | 3.3%                | 8.8%               |  |  |  |  |  |  |
| Trade, Transportation, and Utilities   | 24,900                      | -0.8%               | -2.4%              |  |  |  |  |  |  |
| Information                            | 700                         | 0.0%                | 0.0%               |  |  |  |  |  |  |
| Financial Activities                   | 4,900                       | 0.0%                | -2.0%              |  |  |  |  |  |  |
| Professional and Business<br>Services  | 12,700                      | 0.0%                | 0.0%               |  |  |  |  |  |  |
| Education and Health Services          | 43,100                      | 0.7%                | 5.4%               |  |  |  |  |  |  |
| Leisure and Hospitality                | 16,700                      | 3.1%                | 3.7%               |  |  |  |  |  |  |
| Other Services                         | 3,200                       | 3.2%                | 6.7%               |  |  |  |  |  |  |
| Government                             | 30,200                      | 1.0%                | -0.3%              |  |  |  |  |  |  |