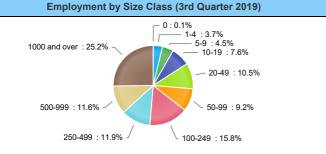

|                                                               | Annual Growth Rate Total Non-agricultural employment |        |        |            |        |         |        |        |                  |          |        |        |        |          |        |        |          |        |        |             |            |                  |        |                  |        |             |        |     |        |        |        |        |            |        |        |                  |        |        |             |        |        |             |
|---------------------------------------------------------------|------------------------------------------------------|--------|--------|------------|--------|---------|--------|--------|------------------|----------|--------|---