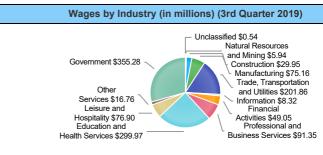

|                                                               | Annual Growth Rate Total Non-agricultural employment |        |        |            |        |         |        |        |                  |          |        |        |        |          |        |        |          |        |        |             |            |                  |        |                  |        |             |        |     |        |        |        |        |            |        |        |                  |        |        |             |        |        |             |
|---------------------------------------------------------------|------------------------------------------------------|--------|--------|------------|--------|---------|--------|--------|------------------|----------|--------|-----