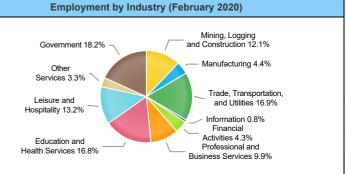

Rate

| Employment by Industry (February 2020) |                             |                     |                    |  |
|----------------------------------------|-----------------------------|---------------------|--------------------|--|
| Industry                               | Current Month<br>Employment | % Monthly<br>Change | % Yearly<br>Change |  |
| Total Nonfarm                          | 193,600                     | 0.8%                | 0.6%               |  |
| Mining, Logging and Construction       | 23,400                      | 0.9%                | -3.7%              |  |
| Manufacturing                          | 8,500                       | 0.0%                | 2.4%               |  |
| Trade, Transportation, and Utilities   | 32,800                      | -0.9%               | 0.3%               |  |
| Information                            | 1,600                       | 0.0%                | 0.0%               |  |
| Financial Activities                   | 8,400                       | 0.0%                | 1.2%               |  |
| Professional and Business<br>Services  | 19,200                      | 2.1%                | 1.1%               |  |
| Education and Health Services          | 32,500                      | 0.6%                | 0.3%               |  |
| Leisure and Hospitality                | 25,600                      | 2.0%                | 2.8%               |  |
| Other Services                         | 6,300                       | 1.6%                | 1.6%               |  |
| Government                             | 35,300                      | 1.1%                | 1.7%               |  |