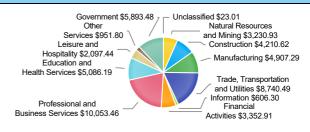

## Employment by Industry (February 2020)

| Employment by industry (February 2020) |                             |                     |                    |  |
|----------------------------------------|-----------------------------|---------------------|--------------------|--|
| Industry                               | Current Month<br>Employment | % Monthly<br>Change | % Yearly<br>Change |  |
| Total Nonfarm                          | 3,201,800                   | 1.2%                | 2.2%               |  |
| Mining, Logging and Construction       | 318,800                     | 1.3%                | 1.3%               |  |
| Manufacturing                          | 232,900                     | 1.3%                | -1.2%              |  |
| Trade, Transportation, and Utilities   | 634,100                     | -0.3%               | 1.3%               |  |
| Information                            | 32,700                      | 0.6%                | 2.2%               |  |
| Financial Activities                   | 167,400                     | -0.4%               | 1.8%               |  |
| Professional and Business<br>Services  | 514,900                     | 1.1%                | 2.9%               |  |
| Education and Health Services          | 416,600                     | 1.3%                | 4.0%               |  |
| Leisure and Hospitality                | 338,200                     | 2.6%                | 3.7%               |  |
| Other Services                         | 120,000                     | 2.1%                | 4.8%               |  |
| Government                             | 426,200                     | 2.5%                | 1.7%               |  |