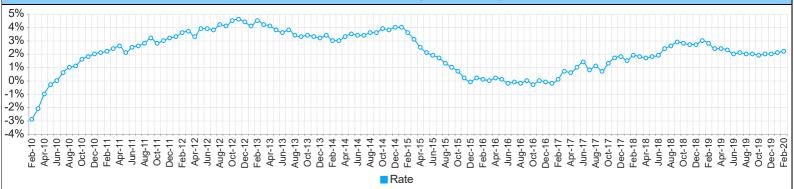

### **Annual Growth Rate Total Non-agricultural employment**

| Employment | by Industry | (February 2020) |
|------------|-------------|-----------------|
|------------|-------------|-----------------|