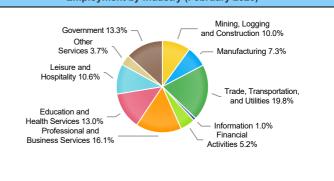

### **Annual Growth Rate Total Non-agricultural employment**

| Employment | by Industry | (February 2020) |
|------------|-------------|-----------------|
|------------|-------------|-----------------|

| Employment by industry (February 2020) |                             |                     |                    |  |
|----------------------------------------|-----------------------------|---------------------|--------------------|--|
| Industry                               | Current Month<br>Employment | % Monthly<br>Change | % Yearly<br>Change |  |
| Total Nonfarm                          | 3,201,800                   | 1.2%                | 2.2%               |  |
| Mining, Logging and Construction       | 318,800                     | 1.3%                | 1.3%               |  |
| Manufacturing                          | 232,900                     | 1.3%                | -1.2%              |  |
| Trade, Transportation, and Utilities   | 634,100                     | -0.3%               | 1.3%               |  |
| Information                            | 32,700                      | 0.6%                | 2.2%               |  |
| Financial Activities                   | 167,400                     | -0.4%               | 1.8%               |  |
| Professional and Business<br>Services  | 514,900                     | 1.1%                | 2.9%               |  |
| Education and Health Services          | 416,600                     | 1.3%                | 4.0%               |  |
| Leisure and Hospitality                | 338,200                     | 2.6%                | 3.7%               |  |
| Other Services                         | 120,000                     | 2.1%                | 4.8%               |  |
| Government                             | 426,200                     | 2.5%                | 1.7%               |  |

## Employment by Industry (February 2020)