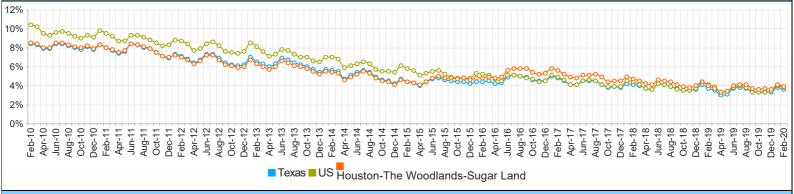

## **Historical Unemployment Rates**

| MSA Labor Force Statistics |           |           |           |               |
|----------------------------|-----------|-----------|-----------|---------------|
|                            | Feb-20    | Jan-20    | Feb-19    | Yearly Change |
| Civilian Labor Force       | 3,493,272 | 3,461,219 | 3,430,158 | 63,114        |
| mployed                    | 3,358,703 | 3,319,680 | 3,294,515 | 64,188        |
| Jnemployed                 | 134,569   | 141,539   | 135,643   | -1,074        |
| Jnemployment Rate          | 3.9%      | 4.1%      | 4.0%      | -0.1%         |
|                            |           |           |           |               |

February 2020

| Texas Labor Force Statistics |            |            |            |               |  |
|------------------------------|------------|------------|------------|---------------|--|
|                              | Feb-20     | Jan-20     | Feb-19     | Yearly Change |  |
| Civilian Labor Force         | 14,286,245 | 14,188,058 | 14,001,465 | 284,780       |  |
| Employed                     | 13,777,994 | 13,655,624 | 13,486,223 | 291,771       |  |
| Unemployed                   | 508,251    | 532,434    | 515,242    | -6,991        |  |
| Unemployment Rate            | 3.6%       | 3.8%       | 3.7%       | -0.1%         |  |
| US Labor Force Statistics    |            |            |            |               |  |
|                              | F.1. 00    | 100        | E.1. 40    | V I . Ol      |  |

| US Labor Force Statistics |             |             |             |               |
|---------------------------|-------------|-------------|-------------|---------------|
|                           | Feb-20      | Jan-20      | Feb-19      | Yearly Change |
| Civilian Labor Force      | 164,235,000 | 163,497,000 | 162,793,000 | 1,442,000     |
| Employed                  | 158,017,000 | 156,994,000 | 156,167,000 | 1,850,000     |
| Unemployed                | 6,218,000   | 6,504,000   | 6,625,000   | -407,000      |
| Unemployment Rate         | 3.8%        | 4.0%        | 4.1%        | -0.3%         |