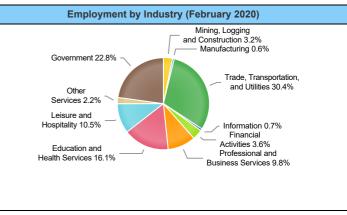

| Employment by Industry (February 2020) |                             |                     |                    |  |  |  |  |  |  |  |  |  |  |
|----------------------------------------|-----------------------------|---------------------|--------------------|--|--|--|--|--|--|--|--|--|--|
| Industry                               | Current Month<br>Employment | % Monthly<br>Change | % Yearly<br>Change |  |  |  |  |  |  |  |  |  |  |
| Total Nonfarm                          | 108,800                     | 0.9%                | 1.8%               |  |  |  |  |  |  |  |  |  |  |
| Mining, Logging and Construction       | 3,500                       | 0.0%                | -16.7%             |  |  |  |  |  |  |  |  |  |  |
| Manufacturing                          | 700                         | 0.0%                | 0.0%               |  |  |  |  |  |  |  |  |  |  |
| Trade, Transportation, and Utilities   | 33,100                      | -0.3%               | 3.1%               |  |  |  |  |  |  |  |  |  |  |
| Information                            | 800                         | 0.0%                | 14.3%              |  |  |  |  |  |  |  |  |  |  |
| Financial Activities                   | 3,900                       | 0.0%                | 2.6%               |  |  |  |  |  |  |  |  |  |  |
| Professional and Business<br>Services  | 10,700                      | 0.9%                | 2.9%               |  |  |  |  |  |  |  |  |  |  |
| Education and Health Services          | 17,500                      | 1.2%                | 1.2%               |  |  |  |  |  |  |  |  |  |  |
| Leisure and Hospitality                | 11,400                      | 2.7%                | 0.0%               |  |  |  |  |  |  |  |  |  |  |
| Other Services                         | 2,400                       | 0.0%                | 4.3%               |  |  |  |  |  |  |  |  |  |  |
| Government                             | 24,800                      | 2.1%                | 3.3%               |  |  |  |  |  |  |  |  |  |  |