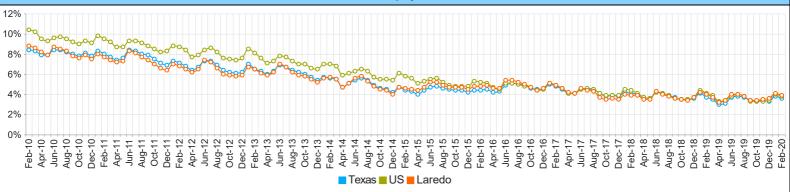

|                                  | Annual Growth Rate Total Non-agricultural employment |  |        |        |                  |        |        |        |        |        |        |        |        |                 |          |        |        |        |        |        |        |        |        |        |                  |     |     |     |        |        |             |                  |        |        |        |        |                  |        |        |        |          |                  |        |        |        |        |        |        |          |        |        |        |
|----------------------------------|------------------------------------------------------|--|--------|--------|------------------|--------|--------|--------|--------|--------|--------|--------|--------|-----------------|----------|--------|--------|--------|--------|--------|--------|--------|--------|--------|------------------|-----|-----|-----|--------|--------|-------------|------------------|--------|--------|--------|--------|------------------|--------|--------|--------|----------|------------------|--------|--------|--------|--------|--------|--------|----------|--------|--------|--------|
| 5%<br>4%<br>3%<br>2%<br>1%<br>0% | an water of book                                     |  |        |        |                  |        |        |        | 200    | Pa,    | 00     | Λ      | boc    | 3 <sub>oc</sub> | <u>^</u> | م      | ba     | مم     | 00°    | ٥٩     | چ<br>م | ~~·    | ~/°    | م,     | <i>ا</i> م       | bor | ٥   | ممح | ١      | ٥٩     | <b>8</b> 00 | γ <sup>λ</sup>   | م      | 2000   | 00     | pod    | <b>^</b> \/      | ٥٩     | ۲۹     | ۰      | <b>~</b> | ৳ঀ               | 60/    | 39     | 8°     | 000    | ~°     | ٩      | <i>^</i> | کم     | ٥٥     |        |
| -2%<br>-3%                       | Apr-10                                               |  | Aug-10 | Oct-10 | Dec-10<br>Feb-11 | Apr-11 | Jun-11 | Aug-11 | Oct-11 | Feb-12 | Apr-12 | Jun-12 | Aug-12 | Oct-12          | Dec-12   | Feb-13 | Apr-13 | Jun-13 | Aug-13 | Oct-13 | Dec-13 | N== 14 | Apr-14 | Jun-14 | Aug-14<br>Oct-14 | _   | ete |     | Jun-15 | Aug-15 | Oct-15      | Dec-15<br>Feb-16 | Apr-16 | Jun-16 | Aug-16 | Oct-16 | Dec-10<br>Feb-17 | Apr-17 | Jun-17 | Aug-17 | Oct-17   | Pec-17<br>Feb-18 | Apr-18 | Jun-18 | Aug-18 | Oct-18 | Dec-18 | Apr-19 | Jun-19   | Aug-19 | Oct-19 | Feb-20 |