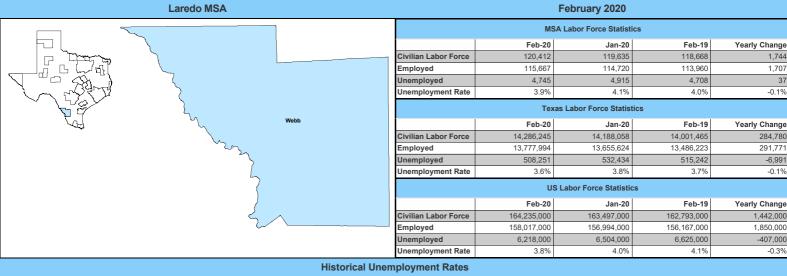

|                                  | Annual Growth Rate Total Non-agricultural employment |  |        |        |                  |        |        |        |        |        |        |        |        |                 |          |        |        |        |        |        |        |        |        |        |                  |     |     |     |        |        |             |                  |        |        |        |        |                  |        |        |        |          |                  |        |        |        |        |        |        |          |        |        |        |
|----------------------------------|------------------------------------------------------|--|--------|--------|------------------|--------|--------|--------|--------|--------|--------|--------|--------|-----------------|----------|--------|--------|--------|--------|--------|--------|--------|--------|--------|------------------|-----|-----|-----|--------|--------|-------------|------------------|--------|--------|--------|--------|------------------|--------|--------|--------|----------|------------------|--------|--------|--------|--------|--------|--------|----------|--------|--------|--------|
| 5%<br>4%<br>3%<br>2%<br>1%<br>0% | an water of book                                     |  |        |        |                  |        |        |        | 200    | Pa,    | 00     | Λ      | boc    | 3 <sub>oc</sub> | <u>^</u> | م      | ba     | مم     | 00°    | ٥٩     | چ<br>م | ~~·    | ~/°    | م,     | <i>ا</i> م       | bor | ٥   | ممح | ١      | ٥٩     | <b>8</b> 00 | γ <sup>λ</sup>   | م      | 2000   | 00     | pod    | <b>^</b> \/      | ٥٩     | ۲۹     | ۰      | <b>~</b> | ৳ঀ               | 60/    | 39     | 8°     | 000    | ~°     | ٩      | <i>^</i> | کم     | ٥٥     |        |
| -2%<br>-3%                       | Apr-10                                               |  | Aug-10 | Oct-10 | Dec-10<br>Feb-11 | Apr-11 | Jun-11 | Aug-11 | Oct-11 | Feb-12 | Apr-12 | Jun-12 | Aug-12 | Oct-12          | Dec-12   | Feb-13 | Apr-13 | Jun-13 | Aug-13 | Oct-13 | Dec-13 | N== 14 | Apr-14 | Jun-14 | Aug-14<br>Oct-14 | _   | ete |     | Jun-15 | Aug-15 | Oct-15      | Dec-15<br>Feb-16 | Apr-16 | Jun-16 | Aug-16 | Oct-16 | Dec-10<br>Feb-17 | Apr-17 | Jun-17 | Aug-17 | Oct-17   | Pec-17<br>Feb-18 | Apr-18 | Jun-18 | Aug-18 | Oct-18 | Dec-18 | Apr-19 | Jun-19   | Aug-19 | Oct-19 | Feb-20 |