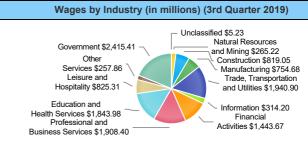

| Annual Growth Rate Total Non-agricultural employment |