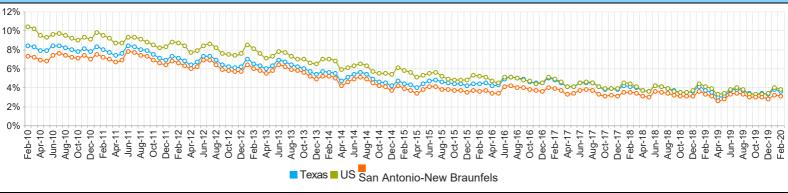

| Annual Growth Rate Total Non-agricultural employment |