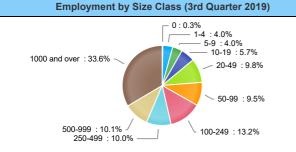

| Annual Growth Rate Total Non-agricultural employment |