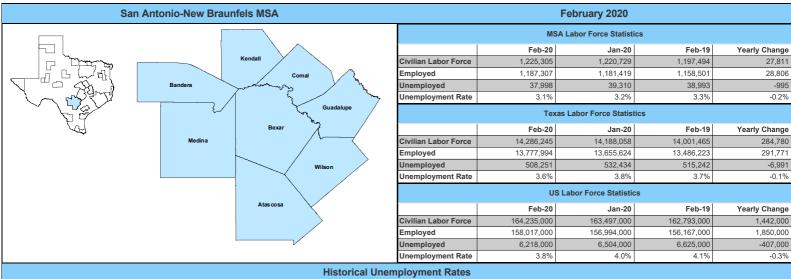

| Annual Growth Rate Total Non-agricultural employment |