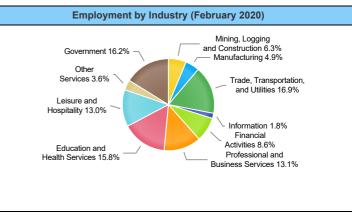

| Employment by Industry (February 2020) |                             |                     |                    |  |
|----------------------------------------|-----------------------------|---------------------|--------------------|--|
| Industry                               | Current Month<br>Employment | % Monthly<br>Change | % Yearly<br>Change |  |
| Total Nonfarm                          | 1,093,200                   | 0.5%                | 2.8%               |  |
| Mining, Logging and Construction       | 68,400                      | 0.3%                | 4.3%               |  |
| Manufacturing                          | 53,100                      | -0.4%               | 4.9%               |  |
| Trade, Transportation, and Utilities   | 184,300                     | -0.5%               | 2.6%               |  |
| Information                            | 19,900                      | 0.0%                | -2.5%              |  |
| Financial Activities                   | 93,500                      | -0.8%               | 0.3%               |  |
| Professional and Business<br>Services  | 143,000                     | -0.1%               | 1.5%               |  |
| Education and Health Services          | 172,200                     | 0.9%                | 3.5%               |  |
| Leisure and Hospitality                | 142,500                     | 2.7%                | 6.4%               |  |
| Other Services                         | 39,600                      | 1.3%                | 2.1%               |  |
| Government                             | 176,700                     | 0.6%                | 1.3%               |  |