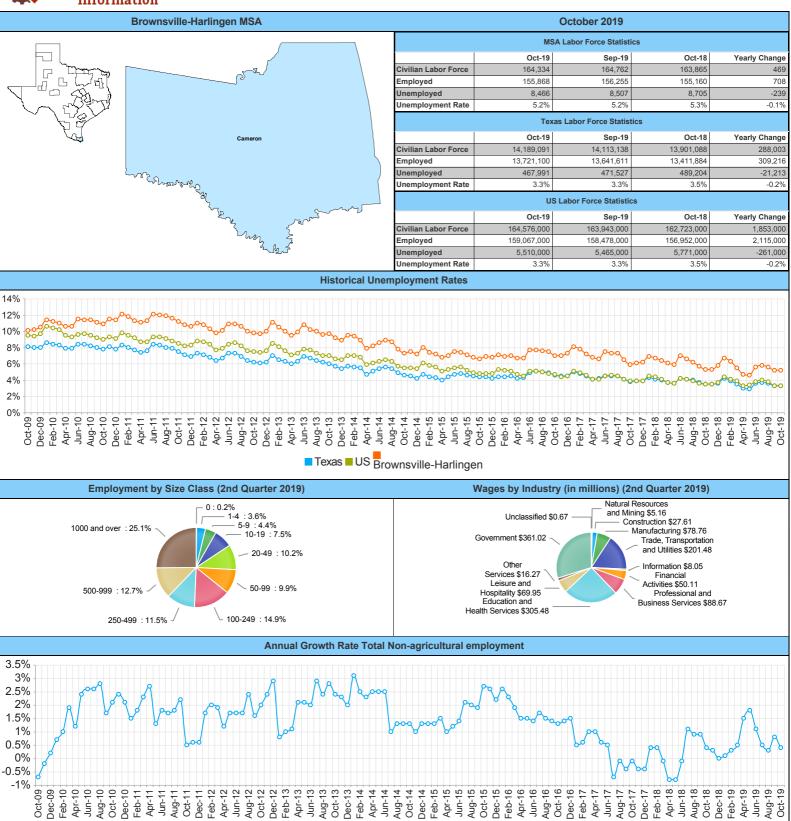

Rate

| Employment by Industry (October 2019) |                             |                     |                    |
|---------------------------------------|-----------------------------|---------------------|--------------------|
| Industry                              | Current Month<br>Employment | % Monthly<br>Change | % Yearly<br>Change |
| Total Nonfarm                         | 142,000                     | -0.1%               | 0.4%               |
| Mining, Logging and Construction      | 2,700                       | 0.0%                | -3.6%              |
| Manufacturing                         | 5,600                       | -1.8%               | 0.0%               |
| Trade, Transportation, and Utilities  | 25,400                      | -0.4%               | 0.4%               |
| Information                           | 700                         | 0.0%                | 0.0%               |
| Financial Activities                  | 5,200                       | -1.9%               | -1.9%              |
| Professional and Business<br>Services | 12,700                      | 1.6%                | 2.4%               |
| Education and Health Services         | 40,100                      | -0.5%               | -0.7%              |
| Leisure and Hospitality               | 15,800                      | -3.1%               | 3.3%               |
| Other Services                        | 3,000                       | 0.0%                | 0.0%               |
| Government                            | 30,800                      | 2.0%                | 0.7%               |