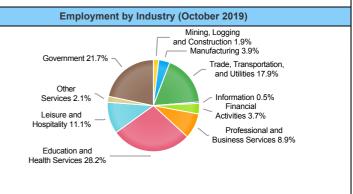

Rate

| Employment by Industry (October 2019) |                             |                     |                    |
|---------------------------------------|-----------------------------|---------------------|--------------------|
| Industry                              | Current Month<br>Employment | % Monthly<br>Change | % Yearly<br>Change |
| Total Nonfarm                         | 142,000                     | -0.1%               | 0.4%               |
| Mining, Logging and Construction      | 2,700                       | 0.0%                | -3.6%              |
| Manufacturing                         | 5,600                       | -1.8%               | 0.0%               |
| Trade, Transportation, and Utilities  | 25,400                      | -0.4%               | 0.4%               |
| Information                           | 700                         | 0.0%                | 0.0%               |
| Financial Activities                  | 5,200                       | -1.9%               | -1.9%              |
| Professional and Business<br>Services | 12,700                      | 1.6%                | 2.4%               |
| Education and Health Services         | 40,100                      | -0.5%               | -0.7%              |
| Leisure and Hospitality               | 15,800                      | -3.1%               | 3.3%               |
| Other Services                        | 3,000                       | 0.0%                | 0.0%               |
| Government                            | 30,800                      | 2.0%                | 0.7%               |