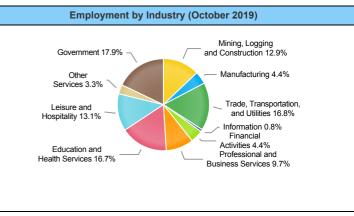

## Sign of the first state of the f

| Employment by Industry (October 2019) |                             |                     |                    |
|---------------------------------------|-----------------------------|---------------------|--------------------|
| Industry                              | Current Month<br>Employment | % Monthly<br>Change | % Yearly<br>Change |
| Total Nonfarm                         | 196,500                     | 0.9%                | 1.3%               |
| Mining, Logging and Construction      | 25,300                      | 0.8%                | 3.3%               |
| Manufacturing                         | 8,600                       | 0.0%                | 4.9%               |
| Trade, Transportation, and Utilities  | 33,100                      | 0.3%                | 0.0%               |
| Information                           | 1,600                       | 0.0%                | 0.0%               |
| Financial Activities                  | 8,600                       | 0.0%                | 3.6%               |
| Professional and Business<br>Services | 19,100                      | 2.1%                | -1.5%              |
| Education and Health Services         | 32,900                      | 0.3%                | 1.9%               |
| Leisure and Hospitality               | 25,700                      | -1.5%               | 2.0%               |
| Other Services                        | 6,500                       | 0.0%                | 3.2%               |
| Government                            | 35,100                      | 4.2%                | 0.3%               |