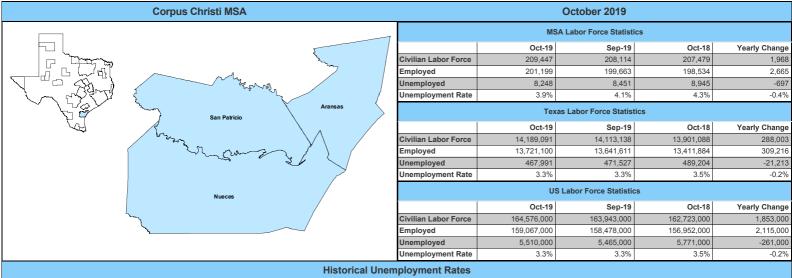

## Wages by Industry (in millions) (2nd Quarter 2019) ified \$0.63 Natural Resources Government \$395.82 and Mining \$100.49 Other Construction \$348.21 Services \$44.03 Leisure and Hospitality \$127.86 Manufacturing \$167.83 Trade, Transportation and Utilities \$343.23 Education and Health Services \$330.33 Information \$21.56 Professional and Financial Activities \$111.91 Business Services \$263.69