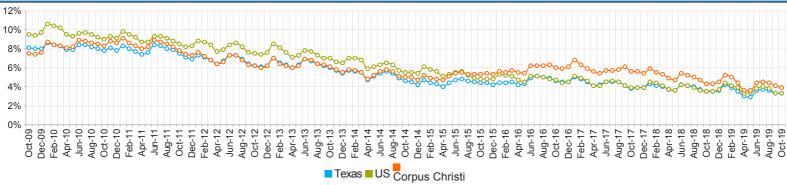

## Wages by Industry (in millions) (2nd Quarter 2019) ified \$0.63 Natural Resources Government \$395.82 and Mining \$100.49 Other Construction \$348.21 Services \$44.03 Leisure and Hospitality \$127.86 Manufacturing \$167.83 Trade, Transportation and Utilities \$343.23 Education and Health Services \$330.33 Information \$21.56 Professional and Financial Activities \$111.91 Business Services \$263.69

## Sign of the first state of the f

| Employment by Industry (October 2019) |                             |                     |                    |
|---------------------------------------|-----------------------------|---------------------|--------------------|
| Industry                              | Current Month<br>Employment | % Monthly<br>Change | % Yearly<br>Change |
| Total N