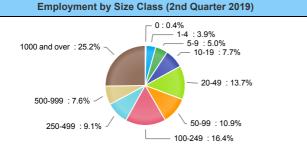

## Wages by Industry (in millions) (2nd Quarter 2019) ified \$0.63 Natural Resources Government \$395.82 and Mining \$100.49 Other Construction \$348.21 Services \$44.03 Leisure and Hospitality \$127.86 Manufacturing \$167.83 Trade, Transportation and Utilities \$343.23 Education and Health Services \$330.33 Information \$21.56 Professional and Financial Activities \$111.91 Business Services \$263.69

## Sign of the first state of the f

| Employment by Industry (October 2019) |                             |                     |                    |
|---------------------------------------|-----------------------------|---------------------|--------------------|
| Industry                              | Current Month<br>Employment | % Monthly<br>Change | % Yearly<br>Change |
| Total Non