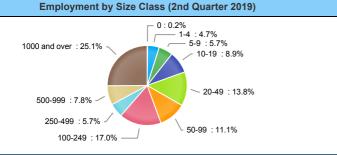

1,976

1,996

-0.1%

288,003

309,216

-21,213

-0.2%

1,853,000

2.115.000

-261.000

-0.2%

-20









## **Annual Growth Rate Total Non-agricultural employment** 5% 4% 3% 2% 1% 0% -1% -2% -3% -4% -5% Feb-18 Apr-18 Jun-18 Oct-09 Dec-09 Dec-09 Apr-10 Jun-10 Apr-11 Jun-11 Jun-11 Apr-12 Apr-12 Apr-12 Jun-13 Apr-13 Jun-13 Apr-13 Jun-14 Aug-12 Dec-14 Aug-14 Jun-16 Apr-15 Apr-15 Apr-16 Apr-16 Apr-16 Apr-17 Aug-16 Apr-16 Aug-17 Dec-17

| Employment by Industry (October 2019) |                             |                     |                    |  |
|---------------------------------------|-----------------------------|---------------------|--------------------|--|
| Industry                              | Current Month<br>Employment | % Monthly<br>Change | % Yearly<br>Change |  |
| Total Nonfarm                         | 107,300                     | 0.6%                | 1.8%