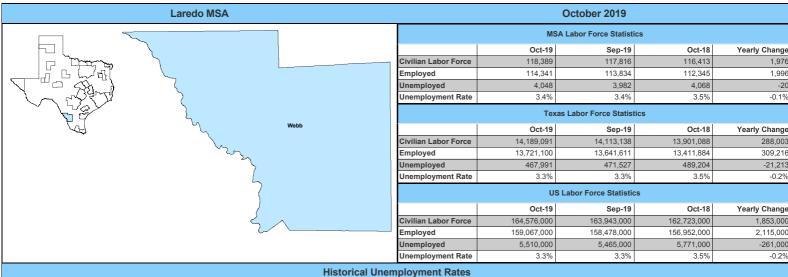

1,976

1,996

-0.1%

288,003

309,216

-21,213

-0.2%

1,853,000

2.115.000

-261.000

-0.2%

-20