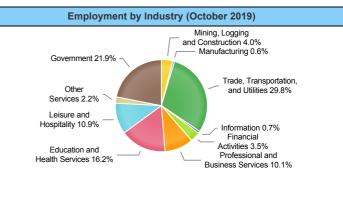

| Employment by Industry (October 2019) |                             |                     |                    |  |
|---------------------------------------|-----------------------------|---------------------|--------------------|--|
| Industry                              | Current Month<br>Employment | % Monthly<br>Change | % Yearly<br>Change |  |
| Total Nonfarm                         | 107,300                     | 0.6%                | 1.8%               |  |
| Mining, Logging and Construction      | 4,300                       | -2.3%               | 7.5%               |  |
| Manufacturing                         | 600                         | 0.0%                | 0.0%               |  |
| Trade, Transportation, and Utilities  | 32,000                      | 0.9%                | 1.3%               |  |
| Information                           | 800                         | 0.0%                | 14.3%              |  |
| Financial Activities                  | 3,800                       | 0.0%                | 0.0%               |  |
| Professional and Business<br>Services | 10,800                      | 0.0%                | 3.8%               |  |
| Education and Health Services         | 17,400                      | 0.6%                | 1.8%               |  |
| Leisure and Hospitality               | 11,700                      | -0.8%               | 3.5%               |  |
| Other Services                        | 2,400                       | 0.0%                | 0.0%               |  |
| Government                            | 23,500                      | 1.7%                | 0.0%               |  |
|                                       |                             |                     | _                  |  |