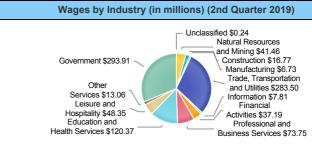

| Employment by Industry (October 2019) |                             |                     |                    |  |
|---------------------------------------|-----------------------------|---------------------|--------------------|--|
| Industry                              | Current Month<br>Employment | % Monthly<br>Change | % Yearly<br>Change |  |
| Total Nonfarm                         | 107,300                     | 0.6%                | 1.8%               |  |
| Mining, Logging and Construction      | 4,300                       | -2.3%               | 7.5%               |  |
| Manufacturing                         | 600                         | 0.0%                | 0.0%               |  |
| Trade, Transportation, and Utilities  | 32,000                      | 0.9%                | 1.3%               |  |
| Information                           | 800                         | 0.0%                | 14.3%              |  |
| Financial Activities                  | 3,800                       | 0.0%                | 0.0%               |  |
| Professional and Business<br>Services | 10,800                      | 0.0%                | 3.8%               |  |
| Education and Health Services         | 17,400                      | 0.6%                | 1.8%               |  |
| Leisure and Hospitality               | 11,700                      | -0.8%               | 3.5%               |  |
| Other Services                        | 2,400                       | 0.0%                | 0.0%               |  |
| Government                            | 23,500                      | 1.7%                | 0.0%               |  |
|                                       |                             |                     | _                  |  |