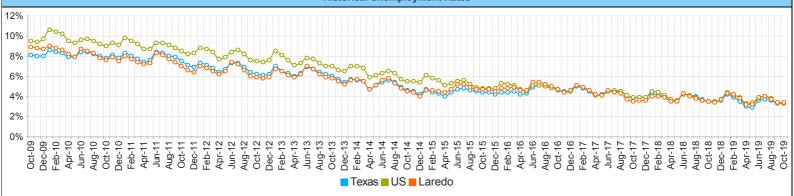

1,976

1,996

-0.1%

288,003

309,216

-21,213

-0.2%

1,853,000

2.115.000

-261.000

-0.2%

-20









## **Annual Growth Rate Total Non-agricultural employment** 5% 4% 3% 2% 1% 0% -1% -2% -3% -4% -5% Feb-18 Apr-18 Jun-18 Oct-09 Dec-09 Dec-09 Apr-10 Jun-10 Apr-11 Jun-11 Jun-11 Apr-12 Apr-12 Apr-12 Jun-13 Apr-13 Jun-13 Apr-13 Jun-14 Aug-12 Dec-14 Aug-14 Jun-16 Apr-15 Apr-15 Apr-16 Apr-16 Apr-16 Apr-17 Aug-16 Apr-16 Aug-17 Dec-17

| Employment by Industry (October 2019) |                             |                     |                    |  |
|---------------------------------------|-----------------------------|---------------------|--------------------|--|
| Industry                              | Current Month<br>Employment | % Monthly<br>Change | % Yearly<br>Change |  |
| Total Nonfarm                         | 107,300                     | 0.6%                | 1.8%