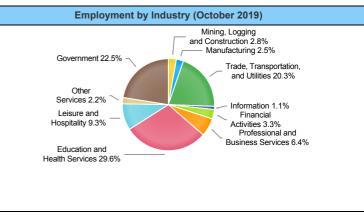

## 

| Employment by Industry (October 2019) |                             |                     |                    |
|---------------------------------------|-----------------------------|---------------------|--------------------|
| Industry                              | Current Month<br>Employment | % Monthly<br>Change | % Yearly<br>Change |
| Total Nonfarm                         | 275,000                     | 1.7%                | 3.3%               |
| Mining, Logging and Construction      | 7,800                       | -1.3%               | -6.0%              |
| Manufacturing                         | 6,800                       | 1.5%                | -2.9%              |
| Trade, Transportation, and Utilities  | 55,900                      | 2.0%                | 3.5%               |
| Information                           | 2,900                       | 0.0%                | 3.6%               |
| Financial Activities                  | 9,000                       | 0.0%                | 0.0%               |
| Professional and Business<br>Services | 17,600                      | 1.7%                | 1.1%               |
| Education and Health Services         | 81,400                      | 1.4%                | 7.2%               |
| Leisure and Hospitality               | 25,700                      | -0.4%               | 2.0%               |
| Other Services                        | 6,100                       | 1.7%                | 5.2%               |
| Government                            | 61,800                      | 3.3%                | 1.5%               |