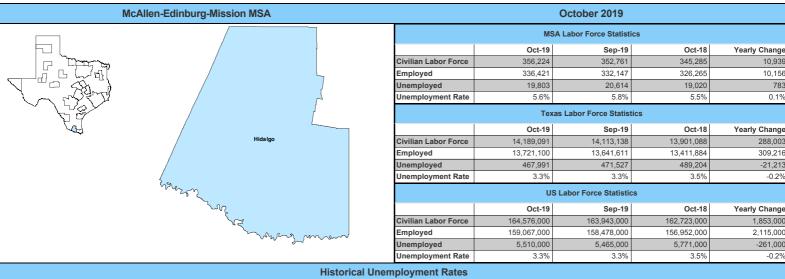

## 

| Employment by Industry (October 2019) |                             |                     |                    |
|---------------------------------------|-----------------------------|---------------------|--------------------|
| Industry                              | Current Month<br>Employment | % Monthly<br>Change | % Yearly<br>Change |
| Total Nonfarm                         | 275,000                     | 1.7%                | 3.3%               |
| Mining, Logging and Construction      | 7,800                       | -1.3%               | -6.0%              |
| Manufacturing                         | 6,800                       | 1.5%                | -2.9%              |
| Trade, Transportation, and Utilities  | 55,900                      | 2.0%                | 3.5