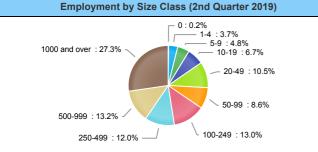

## 

| Employment by Industry (October 2019) |                             |                     |                    |
|---------------------------------------|-----------------------------|---------------------|--------------------|
| Industry                              | Current Month<br>Employment | % Monthly<br>Change | % Yearly<br>Change |
| Total Nonfarm                         | 275,000                     | 1.7%                | 3.3%               |
| Mining, Logging and Construction      | 7,800                       | -1.3%               | -6.0%              |
| Manufacturing                         | 6,800                       | 1.5%                | -2.9%              |
| Trade, Transportation, and Utilities  | 55,900                      | 2.0%                | 3.5%