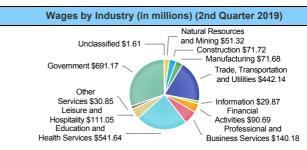

## 

| Employment by Industry (October 2019) |                             |                     |                    |
|---------------------------------------|-----------------------------|---------------------|--------------------|
| Industry                              | Current Month<br>Employment | % Monthly<br>Change | % Yearly<br>Change |
| Total Nonfarm                         | 275,000                     | 1.7%                | 3.3%               |
| Mining, Logging and Construction      | 7,800                       | -1.3%               | -6.0%              |
| Manufacturing                         | 6,800                       | 1.5%                | -2.9%              |
| Trade, Transportation, and Utilities  | 55,900                      | 2.0%                | 3.5%               |
| Information                           | 2,900                       | 0.0%                | 3.6%               |
| Financial Activities                  | 9,000                       | 0.0%                | 0.0%               |
| Professional and Business<br>Services | 17,600                      | 1.7%                | 1.1%               |
| Education and Health Services         | 81,400                      | 1.4%                | 7.2%               |
| Leisure and Hospitality               | 25,700                      | -0.4%               | 2.0%               |
| Other Services                        | 6,100                       | 1.7%                | 5.2%               |
| Government                            | 61,800                      | 3.3%                | 1.5%               |