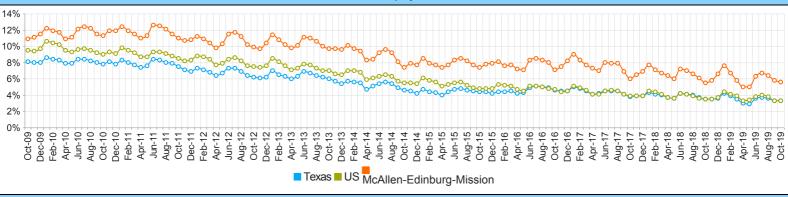

## 

| Employment by Industry (October 2019) |                             |                     |                    |
|---------------------------------------|-----------------------------|---------------------|--------------------|
| Industry                              | Current Month<br>Employment | % Monthly<br>Change | % Yearly<br>Change |
| Total Nonfarm                         | 275,000                     | 1.7%                | 3.3%               |
| Mining, Logging and Construction      | 7,800                       | -1.3%               | -6.0%              |
| Manufacturing                         | 6,800                       | 1.5%                | -2.9%              |
| Trade, Transportation, and Utilities  | 55,900                      | 2.0%                | 3.5%