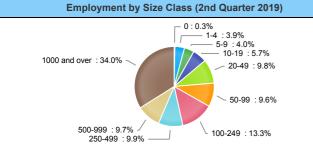

## Wages by Industry (in millions) (2nd Quarter 2019) Natural Resources Government \$2,474.22 and Mining \$406.33 Other Construction \$783.25 Services \$254.29 Manufacturing \$810.13 Leisure and Trade, Transportation Hospitality \$764.65 and Utilities \$1,926.58 Information \$317.10 Health Services \$1,872.20 Professional and Financial Activities \$1,450.16 Business Services \$1,928.39

## 

| Employment by Industry (October 2019) |                             |                     |                    |
|---------------------------------------|-----------------------------|---------------------|--------------------|
| Industry                              | Current Month<br>Employment | % Monthly<br>Change | % Yearly<br>Change |
| Total Nonfarm                         | 1,099,500