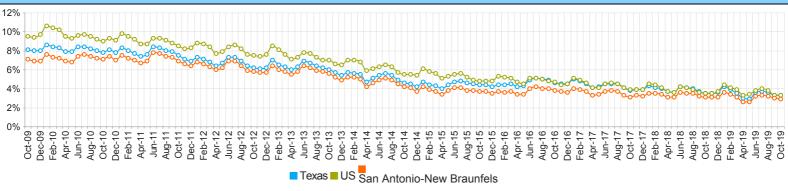

## Wages by Industry (in millions) (2nd Quarter 2019) Natural Resources Government \$2,474.22 and Mining \$406.33 Other Construction \$783.25 Services \$254.29 Manufacturing \$810.13 Leisure and Trade, Transportation Hospitality \$764.65 and Utilities \$1,926.58 Information \$317.10 Health Services \$1,872.20 Professional and Financial Activities \$1,450.16 Business Services \$1,928.39

## 

| Employment by Industry (October 2019) |                             |                     |                    |
|---------------------------------------|-----------------------------|---------------------|--------------------|
| Industry                              | Current Month<br>Employment | % Monthly<br>Change | % Yearly<br>Change |
| Total Nonfarm                         | 1,099,500