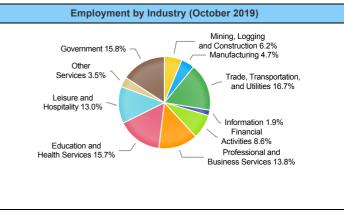

## 

| Employment by Industry (October 2019) |                             |                     |                    |
|---------------------------------------|-----------------------------|---------------------|--------------------|
| Industry                              | Current Month<br>Employment | % Monthly<br>Change | % Yearly<br>Change |
| Total Nonfarm                         | 1,099,500                   | 1.3%                | 3.4%               |
| Mining, Logging and Construction      | 68,500                      | 0.4%                | 6.9%               |
| Manufacturing                         | 51,400                      | 1.6%                | 1.2%               |
| Trade, Transportation, and Utilities  | 184,000                     | 1.2%                | 1.6%               |
| Information                           | 20,900                      | 0.5%                | 1.0%               |
| Financial Activities                  | 94,500                      | 1.4%                | 2.2%               |
| Professional and Business<br>Services | 151,500                     | 2.0%                | 7.8%               |
| Education and Health Services         | 172,600                     | 1.4%                | 3.2%               |
| Leisure and Hospitality               | 143,300                     | 1.6%                | 5.3%               |
| Other Services                        | 38,900                      | 0.0%                | 1.8%               |
| Government                            | 173,900                     | 1.3%                | 1.1%               |