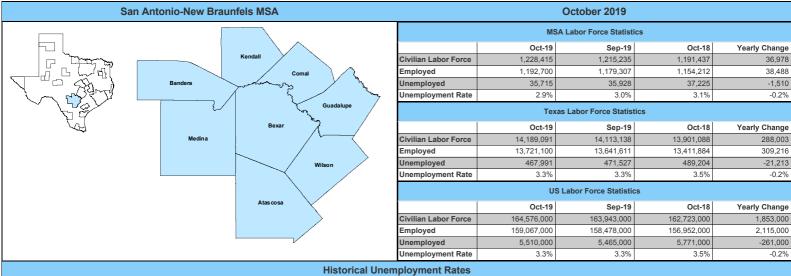

## Wages by Industry (in millions) (2nd Quarter 2019) Natural Resources Government \$2,474.22 and Mining \$406.33 Other Construction \$783.25 Services \$254.29 Manufacturing \$810.13 Leisure and Trade, Transportation Hospitality \$764.65 and Utilities \$1,926.58 Information \$317.10 Health Services \$1,872.20 Professional and Financial Activities \$1,450.16 Business Services \$1,928.39

## 

| Employment by Industry (October 2019) |                             |                     |                    |
|---------------------------------------|-----------------------------|---------------------|--------------------|
| Industry                              | Current Month<br>Employment | % Monthly<br>Change | % Yearly<br>Change |
| Total Nonfarm                         | 1,099,500