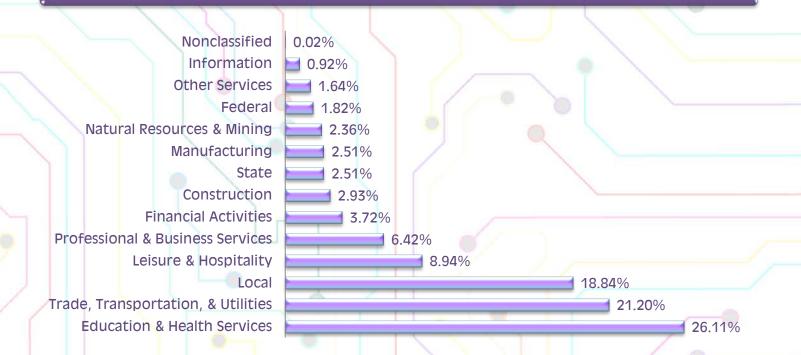

unities prosper economically. This workforce board serves Hidalgo, Starr, and Willacy Counties. Our mission is to provide job seekers with the skills, and business with the talent, they need to be successful. Fiscal Year: October 2012 - September 2013. Revised: September 2014.



## **EMPLOYMENT INDICATORS**

- •3,071 Employers Served
- 156,553 Job Seeker Visits
- •18,959 Job Seekers Entered Employment
- •13,147 Unemployment Insurance claimants re-employed within 10 weeks

#### **PROGRAM INDICATORS**

- •15,193 Average Children Served Per Day
- •1,812 Migrant Seasonal Farm Workers Served
- •1,179 Veterans Served
- 592 Individuals with Disabilities Served
- •883 Non-Custodial Parents (NCP) served and more than \$11M collected in back-owed child support payments

# **INDUSTRY COMPOSITION**



# **BOARD OF DIRECTORS**

Board Officers Dalinda L. Guillen Chair

Jaime Ortiz Secretary

Board Members Dr. Ida Acuña-Garza Brenton 'Brent' Baldree Noel Benavides, Sr. Rose Benavidez James Neil Carpenter<sup>1</sup> Sara P. Garza Ramiro Garza, Jr. Aurelio 'Keter' Guerra Gene Hanson Irma Hulen Dr. Daniel King

> Date of Service: 1. July 2013 – to-date 2. Through June 2013

Dr. Ricardo R. Gonzalez Vice Chair

Source: Texas LMCI TRACER, Jan 2014.

Rudy Salinas Treasurer

Federico 'Fred' Lopez Dr. Robert D. Martinez Dr. Manuel Ochoa Francisco Ochoa Rosa L. Ortega Celeste A. Peña Edna G. Posada Sonia Quintero Exiquio 'Kito' Saenz Dr. Roy Sheneman Ruben O. Villarreal<sup>2</sup>

For more information on our programs, services, and hiring events please connect with us. Call: 877.687.1121. Onlin