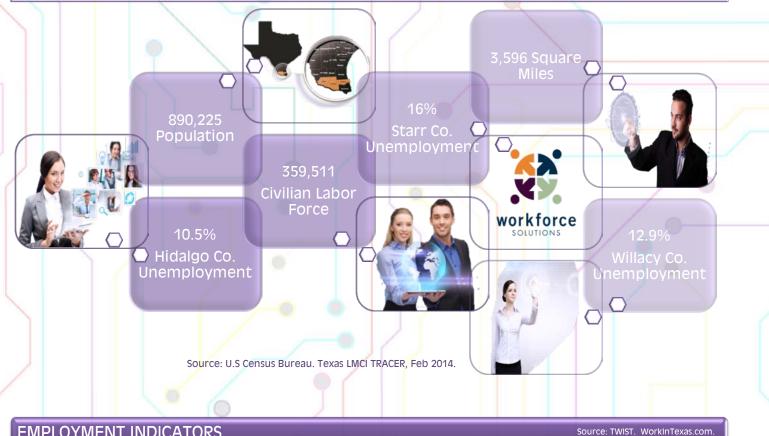

## WORKFORCE SOLUTIONS

### **A SNAPSHOT**

•Workforce Solutions, one of 28 local workforce development boards under the direction of the Texas Workforce Commission (TWC), is a not-for-profit quasi-state agency dedicated to the delivery of employment and publicly-funded training services, and helping communities prosper economically. This workforce board serves Hidalgo, Starr, and Willacy Counties. Our mission is to provide job seekers with the skills, and business with the talent, they need to be successful. Fiscal Year: October 2012 - September 2013. Revised: September 2014.

## **EMPLOYMENT INDICATORS**

- •3,071 Employers Served
- 156,553 Job Seeker Visits
- •18,959 Job Seekers Entered Employment
- •13,147 Unemployment Insurance claimants re-employed within 10 weeks